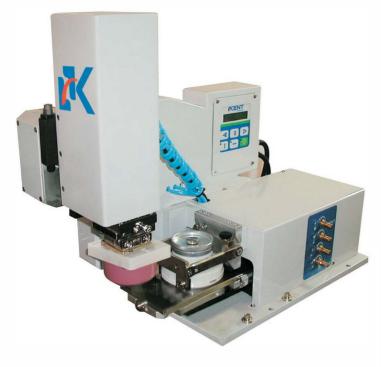

## ALIEN100R

## Stand alone or modular set

90° swiveling pad movement

## **FEATURES**

- 90° swiveling pad movement, able to print horizontally
- High speed, single color pad-printer
- Ideal to integrate with auto-feeds, production lines or extruders
- Suitable for small batch as well as high volume printing
- Fast die plate changeover in minutes
- Extra long pad stroke, able to print below machine base
- APS: Automatic pad stroke by optical scale
- User-friendly
- Use long life Green plate, 10 mm steel plate, thin steel plate and polymer plate
- European safety CE standard
- RS-232 communication
- Light weight, rigid aluminium cast machine frame