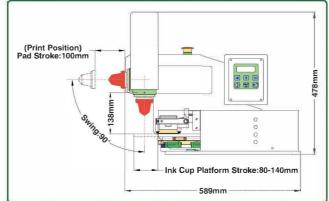

## **SPECIFICATIONS**

| Ink cup size :        | Ø90 mm, Oval-130           |
|-----------------------|----------------------------|
| Plate size :          | 100 x 250 mm, 150 x 150 mm |
| Speed : (dry cycle) * | 2,800 cycles/hr.           |
| Max. pad pressure :   | 480N at 6 bar              |
| Power:                | 110/220V 50/60Hz 30W       |
| Air consumption :     | 100 litre/min.             |
| Size: LxWxH           | 590 x 295 x 480 mm         |
| Weight :              | 43 kg (approx.)            |
|                       |                            |